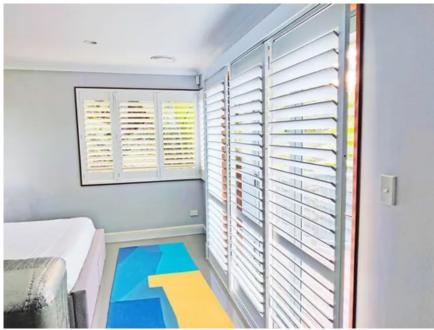

#### Sliding Panels:

Best for doors or large windows, sliding shutters glide smoothly on a track, making them an excellent choice for patio doors or rooms with limited space.

Sliding Shutter – Venluree West Auckland