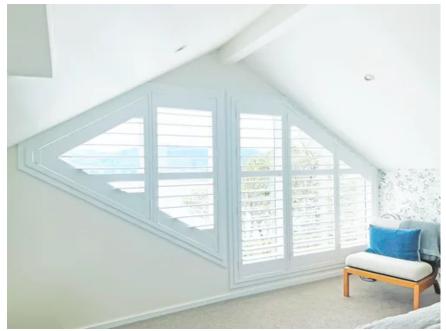

## Tailored to Fit Any Shape or Size

#### arched windows, circular windows, or irregular shapes

, Venluree's shutters can be custom-crafted to suit your specific needs. Our skilled craftsmen create shutters that fit even the most challenging spaces, ensuring a flawless, seamless appearance that complements your home's architecture.