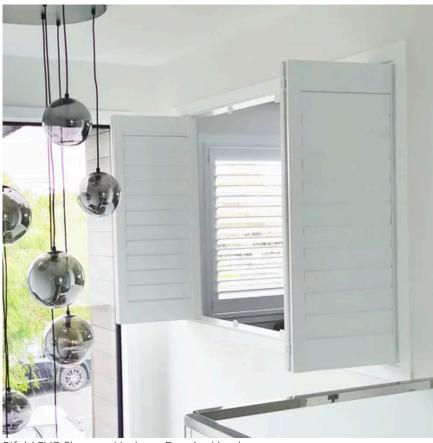

#### Bi-Fold Panels:

Ideal for wide spaces and large openings, bi-fold panels can fold neatly to the side, offering an unobstructed view and easy access to outdoor areas.

Bifold PVC Shutter – Venluree East Auckland