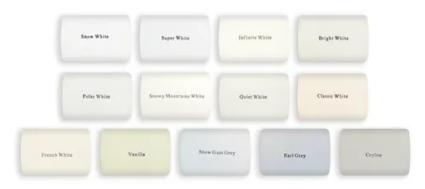

# Colour Options for Timber and PVC Shutters

At Venluree, we offer a stunning range of colour choices to ensure your shutters complement your home's decor. Whether you're after the warmth of natural wood tones or the clean, modern appeal of crisp whites and neutrals, you'll find the perfect match in our **Timber** and **PVC** collections.

#### **PVC Shutters**

: These shutters are available in a variety of shades of white and neutral tones, perfect for spaces that require moisture-resistant materials such as bathrooms and kitchens.

Venluree PVC Shutters Colour Range