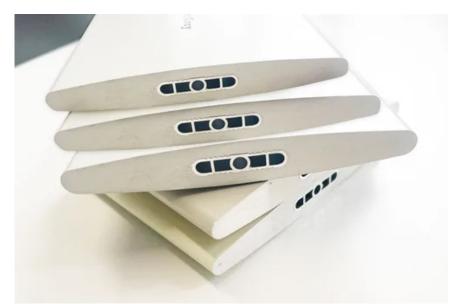

### Variety of Blade Sizes for Personalized Light Control

At Venluree, we offer

#### three blade sizes

to allow you full control over the amount of light and air that enters your space:

### 63mm blades

: Ideal for smaller windows or areas where a more compact look is desired. These blades provide a balance between privacy and light control.

#### 89mm blades

: The most popular choice, offering a perfect combination of style and functionality, suitable for most rooms in the home.

#### 114mm blades

: Best for larger windows and spaces where a more dramatic look is needed. These larger blades allow for greater airflow and provide an impressive, bold aesthetic.

PVC shutters Blades in sizes 63mm, 89mm and 114mm