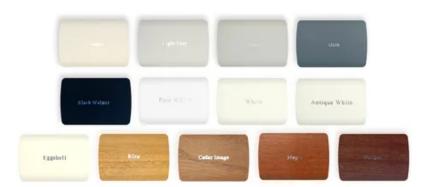

# Colour Options for Timber and PVC Shutters

At Venluree, we offer a stunning range of colour choices to ensure your shutters complement your home's decor. Whether you're after the warmth of natural wood tones or the clean, modern appeal of crisp whites and neutrals, you'll find the perfect match in our **Timber** and **PVC** collections.

#### Timber Shutters

: Choose from a range of rich wood stains or painted finishes to suit any room. Our timber shutters provide a luxurious, natural finish that adds warmth and character to your interiors.

Venluree Timber Shutter Colour Range