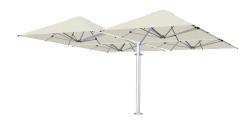

### SHADOWSPEC UNITY™ DUO

#### MULTI-CANOPY CANTILEVER UMBRELLA

Be inspired by this brilliant, modern shade umbrella. Expand your outdoor experience with the Shadowspec Unity<sup>™</sup> Duo Cantilever Umbrella. Industry leading umbrellas with patented designs that create a seamless, stylish and functional aesthetic with marine grade durability.

The modular duo configuration is easy to use, refined and proves substantial shade with 18m2 of luxury shade coverage

#### SIZE & CONFIGURATION

Square Duo 5.0m | 16' or 6.0m | 20'

Octagon Duo 7.0m | 22' or 8.0m | 26'