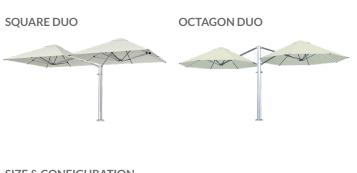

### SHADOWSPEC UNITY™ DUO

#### MULTI-CANOPY CANTILEVER UMBRELLA

Be inspired by this brilliant, modern shade umbrella. Expand your outdoor experience with the Shadowspec Unity<sup>™</sup> Duo Cantilever Umbrella. Industry leading umbrellas with patented designs that create a seamless, stylish and functional aesthetic with marine grade durability.

#### SIZE & CONFIGURATION

Square Duo 5.0m | 16' or 6.0m | 20'

Octagon Duo 7.0m | 22' or 8.0m | 26'