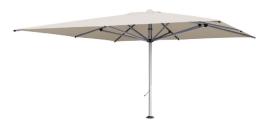

### SHADOWSPEC UNITY™ DUO

#### MULTI-CANOPY CANTILEVER UMBRELLA

Be inspired by this brilliant, modern shade umbrella. Expand your outdoor experience with the Shadowspec Unity<sup>™</sup> Duo Cantilever Umbrella. Industry leading umbrellas with patented designs that create a seamless, stylish and functional aesthetic with marine grade durability.

The modular duo configuration is easy to use, refined and proves substantial shade with 18m2 of luxury shade coverage

#### SIZE & CONFIGURATION

Square Duo 5.0m | 16' or 6.0m | 20'

Octagon Duo 7.0m | 22' or 8.0m | 26'