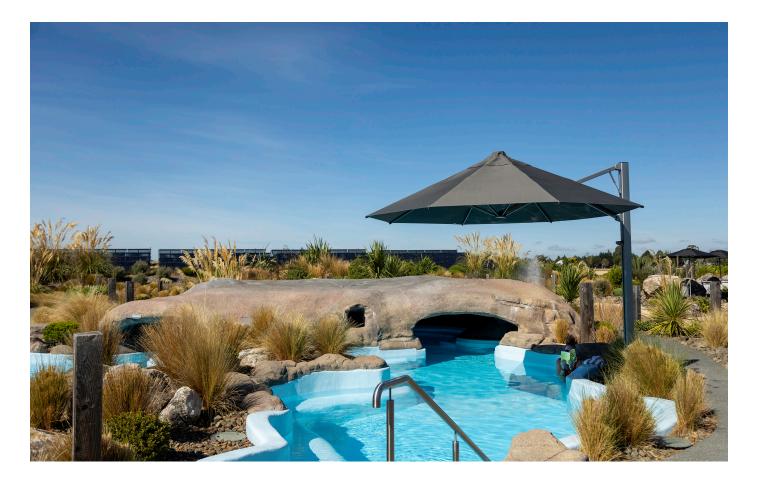

### SHADOWSPEC SERENITY

#### SINGLE CANOPY CANTILEVER UMBRELLA

Elegant, innovative and resilient, the Shadowspec Serenity<sup>™</sup> offers precision engineered ambience. Crafted with a combination of marinegrade aluminium and 316 stainless steel. This flagship model is easy to open and close with gas assisted lift, offers sizes up to 4.0m and is backed with best-in-class warranties.