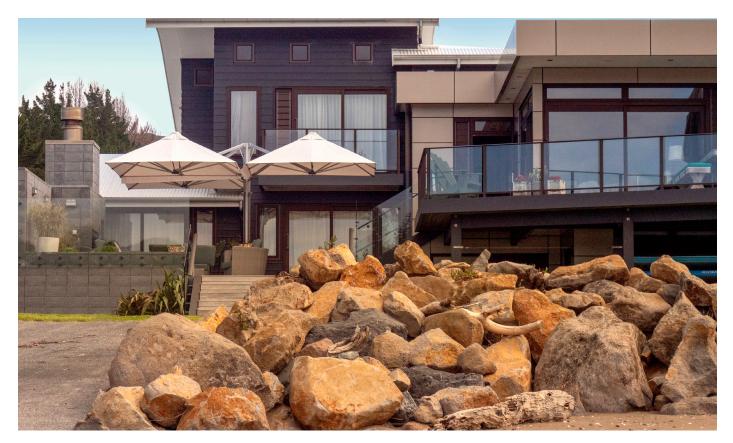

### SHADOWSPEC UNITY™ DUO

#### MULTI-CANOPY CANTILEVER UMBRELLA

Be inspired by this brilliant, modern shade umbrella. Expand your outdoor experience with the Shadowspec Unity<sup>™</sup> Duo Cantilever Umbrella. Industry leading umbrellas with patented designs that create a seamless, stylish and functional aesthetic with marine grade durability.

The modular duo configuration is easy to use, refined and proves substantial shade with 18m2 of luxury shade coverage