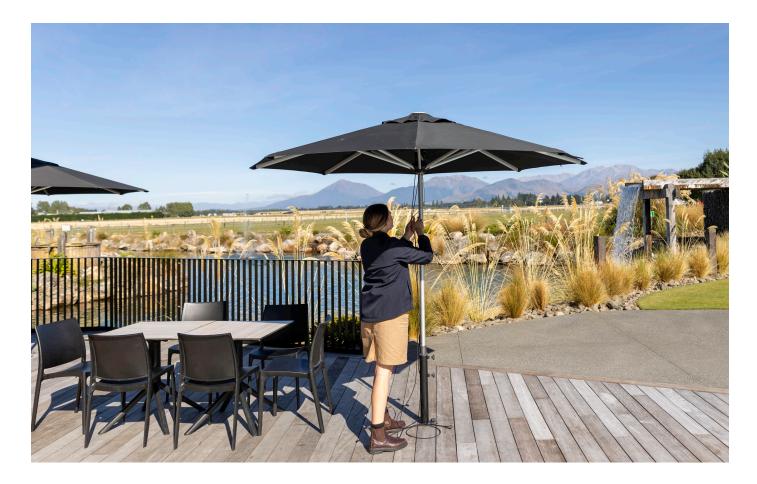

### SHADOWSPEC SERENITY

#### SINGLE CANOPY CANTILEVER UMBRELLA

Elegant, innovative and resilient, the Shadowspec Serenity<sup>™</sup> offers precision engineered ambience. Crafted with a combination of marinegrade aluminium and 316 stainless steel. This flagship model is easy to open and close with gas assisted lift, offers sizes up to 4.0m and is backed with best-in-class warranties.