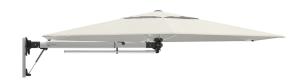

### SHADOWSPEC RETREAT

#### WALL MOUNTED UMBRELLA

The Shadowspec Retreat<sup>™</sup> offers clever shade for compact spaces. It tilts, rotates and extends to follow the sun, all day long. Manufactured from strong aluminium, 316 stainless steel and other non-corrosive, marine-grade materials. Designed for spaces where ground mounted or free-standing bases aren't suitable, the wall mounted Shadowspec Retreat is perfect for balconies and small patios.