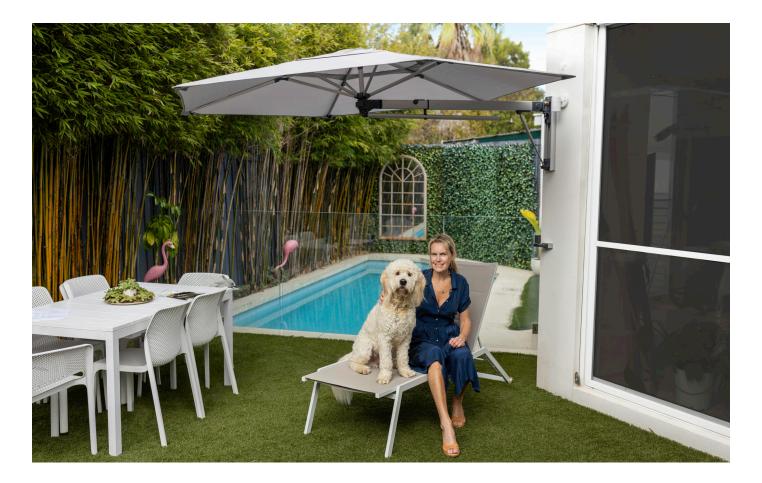

### SHADOWSPEC RETREAT

#### WALL MOUNTED UMBRELLA

The Shadowspec Retreat<sup>™</sup> offers clever shade for compact spaces. It tilts, rotates and extends to follow the sun, all day long. Manufactured from strong aluminium, 316 stainless steel and other non-corrosive, marine-grade materials. Designed for spaces where ground mounted or free-standing bases aren't suitable, the wall mounted Shadowspec Retreat is perfect for balconies and small patios.