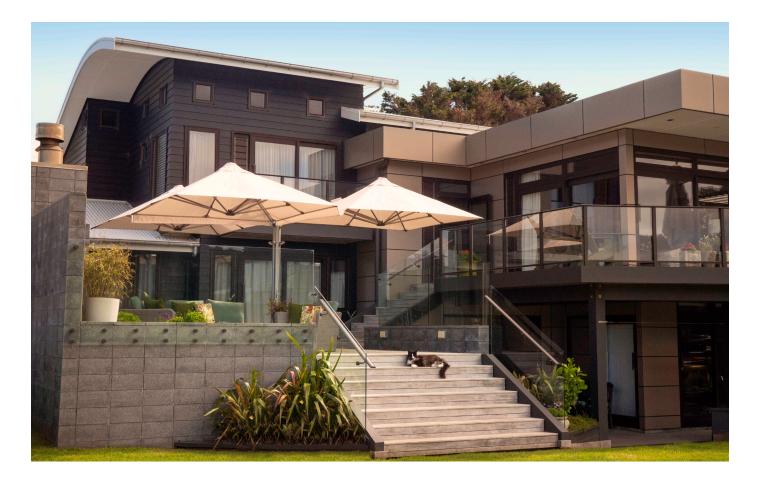

#### MULTI-CANOPY CANTILEVER UMBRELLA

Be inspired by this brilliant, modern shade umbrella. Expand your outdoor experience with the Shadowspec Unity<sup>™</sup> Duo Cantilever Umbrella. Industry leading umbrellas with patented designs that create a seamless, stylish and functional aesthetic with marine grade durability.

The modular duo configuration is easy to use, refined and proves substantial shade with 18m2 of luxury shade coverage

#### MULTI-CANOPY CANTILEVER UMBRELLA

Cut no corners with the Shadowspec Unity<sup>™</sup> Trio. Modular outdoor shade that fits your space. Every space is different and has its own requirements. Mount three canopies on your mast to create unrivalled shade.

#### MULTI-CANOPY CANTILEVER UMBRELLA

Innovative and modular, the Shadowspec Unity<sup>™</sup> Quattro consists of four canopy frames that are independent of one another. Crafted with marine-grade aluminium and stainless steel. Every component has been designed and engineered to survive in the wild.