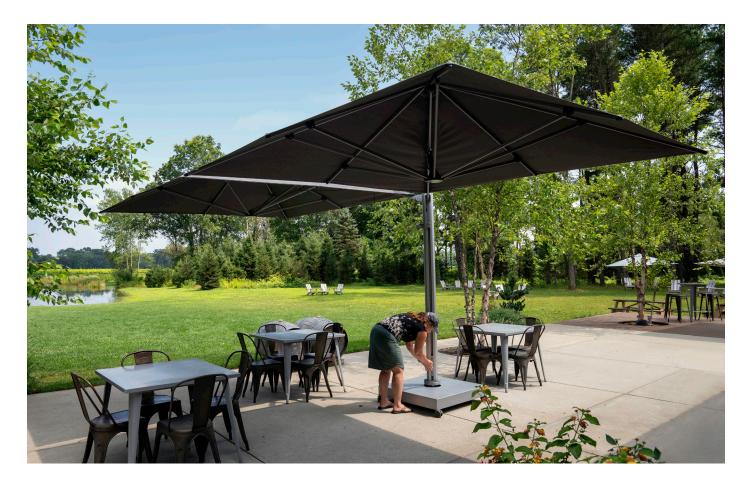

### SHADOWSPEC UNITY™ DUO

#### MULTI-CANOPY CANTILEVER UMBRELLA

Be inspired by this brilliant, modern shade umbrella. Expand your outdoor experience with the Shadowspec Unity<sup>™</sup> Duo Cantilever Umbrella. Industry leading umbrellas with patented designs that create a seamless, stylish and functional aesthetic with marine grade durability.

The modular duo configuration is easy to use, refined and proves substantial shade with 18m2 of luxury shade coverage