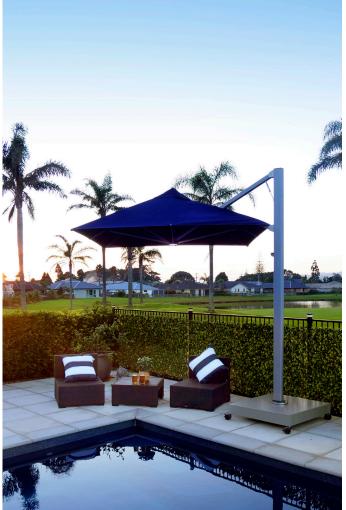

### SHADOWSPEC SERENITY

#### SINGLE CANOPY CANTILEVER UMBRELLA

Elegant, innovative and resilient, the Shadowspec Serenity<sup>™</sup> offers precision engineered ambience. Crafted with a combination of marinegrade aluminium and 316 stainless steel. This flagship model is easy to open and close with gas assisted lift, offers sizes up to 4.0m and is backed with best-in-class warranties.