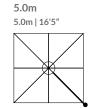

#### SIZE & CONFIGURATION

Square Duo 5.0m | 16' or 6.0m | 20'

Octagon Duo 7.0m | 22' or 8.0m | 26'