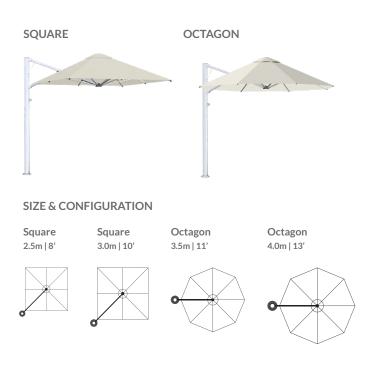

#### SIZE & CONFIGURATION

Square Duo 5.0m | 16' or 6.0m | 20'

Octagon Duo 7.0m | 22' or 8.0m | 26'