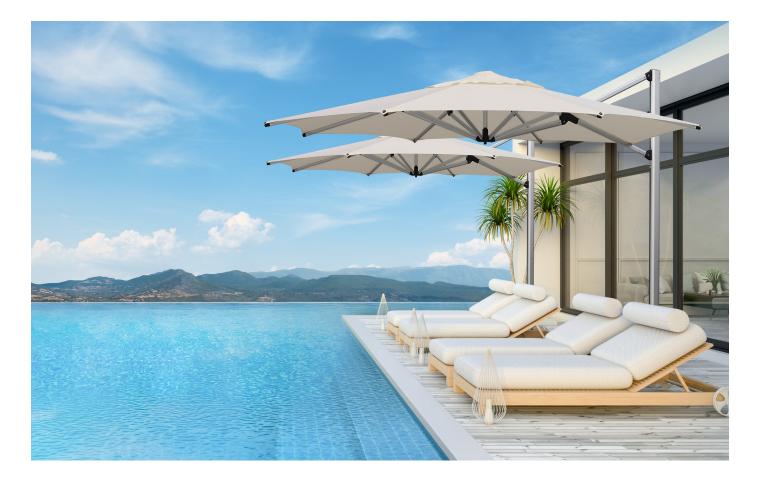

### SHADOWSPEC UNITY™ DUO

#### MULTI-CANOPY CANTILEVER UMBRELLA

Be inspired by this brilliant, modern shade umbrella. Expand your outdoor experience with the Shadowspec Unity<sup>™</sup> Duo Cantilever Umbrella. Industry leading umbrellas with patented designs that create a seamless, stylish and functional aesthetic with marine grade durability.

The modular duo configuration is easy to use, refined and proves substantial shade with 18m2 of luxury shade coverage

#### SIZE & CONFIGURATION

Square Duo 5.0m | 16' or 6.0m | 20'

Octagon Duo 7.0m | 22' or 8.0m | 26'