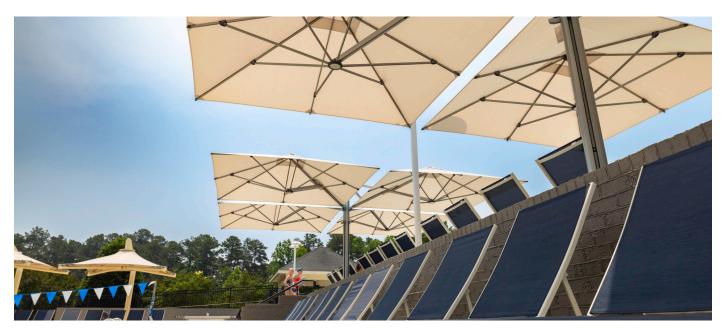

### **SU10** COMMERCIAL CENTRE POLE UMBRELLA

#### COMMERCIAL CENTRE POLE UMBRELLA

Heavy-duty design, large sizes and wind resistance. The SU10 Commercial Centre Pole Umbrella works hard in a range of settings; hotels, alfresco dining or country clubs. Enjoy easy deployment of the SU10 over existing furniture with the telescopic mast. Explore efficiency with a practical statement-maker, marine-grade componentry and quality fabrics bring you the perfect commercial umbrella for high patronage spaces.