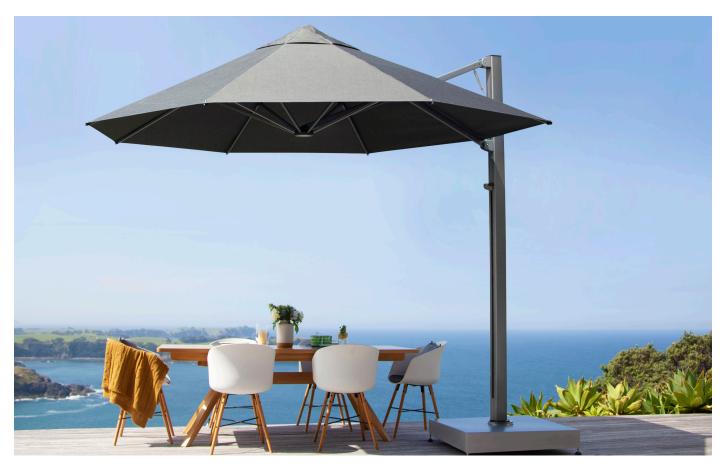

### SHADOWSPEC SERENITY

#### SINGLE CANOPY CANTILEVER UMBRELLA

Elegant, innovative and resilient, the Shadowspec Serenity<sup>™</sup> offers precision engineered ambience. Crafted with a combination of marinegrade aluminium and 316 stainless steel. This flagship model is easy to open and close with gas assisted lift, offers sizes up to 4.0m and is backed with best-in-class warranties.