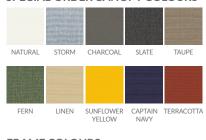

odel is easy to open and close with gas-assisted lift offers up to 36m2 and is backed with best-in-class warranties.

#### SQUARE QUATTRO



SIZE & CONFIGURATION

Square Quattro 5.0m | 16' or 6.0m | 20'



#### STOCK CANOPY COLOURS



#### SPECIAL-ORDER CANOPY COLOURS



#### FRAME COLOURS













### SHADOWSPEC SERENITY

#### SINGLE CANOPY CANTILEVER UMBRELLA

Elegant, innovative and resilient, the Shadowspec Serenity<sup>™</sup> offers precision engineered ambience. Crafted with a combination of marinegrade aluminium and 316 stainless steel. This flagship model is easy to open and close with gas assisted lift, offers sizes up to 4.0m and is backed with best-in-class warranties.



#### STOCK CANOPY COLOURS

Frame

Warranty\*

Fabric

Warranty\*



#### SPECIAL-ORDER CANOPY COLOURS



#### FRAME COLOURS











### SHADOWSPEC RETREAT

#### WALL MOUNTED UMBRELLA

The Shadowspec Retreat<sup>™</sup> offers clever shade for compact spaces. It tilts, rotates and extends to follow the sun, all day long. Manufactured from strong aluminium, 316 stainless steel and other non-corrosive, marine-grade materials. Designed for spaces where ground mounted or free-standing bases aren't suitable, the wall mounted Shadowspec Retreat is perfect for balconies and small patios.





Fabric Warranty<sup>\*</sup>

HEXAGON



SIZE & CONFIGURATION

Hexagon 2.7m | 9'







#### FRAME COLOUR











### SU2 CAFE & RESORT UMBRELLA

#### CENTRE POLE UMBRELLA

Individual, stylish shade. The SU2 Cafe & Resort Umbrella is our take on the classic market umbrella. Discover outstanding protectio