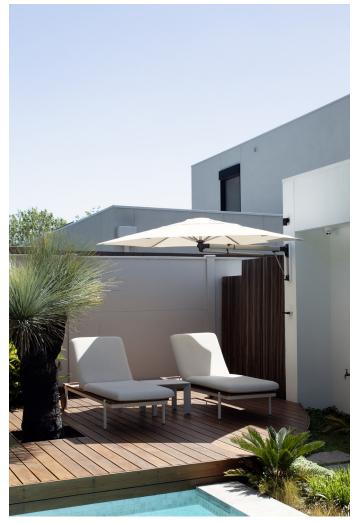

### SHADOWSPEC UNITY™ DUO

#### MULTI-CANOPY CANTILEVER UMBRELLA

Be inspired by this brilliant, modern shade umbrella. Expand your outdoor experience with the Shadowspec Unity<sup>™</sup> Duo Cantilever Umbrella. Industry leading umbrellas with patented designs that create a seamless, stylish and functional aesthetic with marine grade durability.

The modular duo configuration is easy to use, refined and proves substantial shade with 18m2 of luxury shade coverage