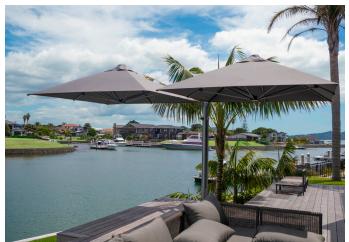

### SHADOWSPEC UNITY<sup>™</sup> TRIO

#### MULTI-CANOPY CANTILEVER UMBRELLA

Cut no corners with the Shadowspec Unity<sup>™</sup> Trio. Modular outdoor shade that fits your space. Every space is different and has its own requirements. Mount three canopies on your mast to create unrivalled shade.

The modular trio configuration is Hand-built in New Zealand and provides remarkable cantilever shade.