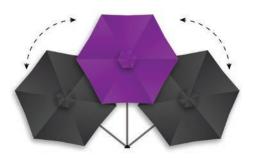

### **Follow the sun**

**ROTATES** Allows shade for the duration of the day.

**EXTENDS** Away from the wall.

Two tilt positions to protect when the sun is low.

The Shadowspec Retreat<sup>™</sup> is dynamic - view the video to see how it works bit.ly/retreat-intro

TILTS