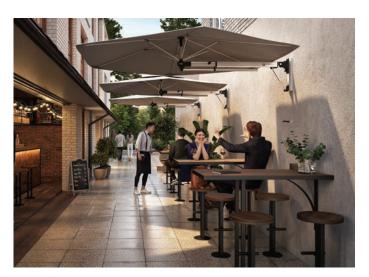

## SHADOWSPEC RETREAT<sup>™</sup> Wall Mounted Umbrella

#### Clever shade for compact spaces.

The Shadowspec Retreat<sup>™</sup> is built from sleek, modern materials. We've handpicked the world's best to ensure longevity. Anodised Aluminium and 316 Stainless Steel work in harmony with our in-house design philosophy.

SHADOWLIFT™ Gas-assisted deployment for an easy lift.

SHADOWREACH™ Extend for maximum shade reach.

SHADOWROLL™ Integrated roller allows smooth deployment.

SHADOWTILT™ Protects from low-angled sun rays.

### **Follow the sun**

**ROTATES** Allows shade for the duration of the day.

**EXTENDS** Away from the wall.

Two tilt positions to protect when the sun is low.

The Shadowspec Retreat<sup>™</sup> is dynamic - view the video to see how it works bit.ly/retreat-intro