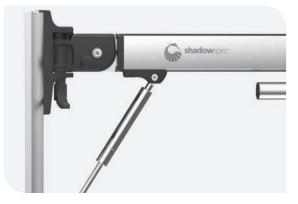

SHADOWLIFT™ Gas-assisted deployment for an easy lift.

SHADOWREACH™ Extend for maximum shade reach.

SHADOWROLL™ Integrated roller allows smooth deployment.

SHADOWTILT™ Protects from low-angled sun rays.