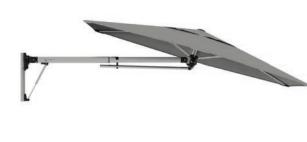

## SHADOWSPEC RETREAT<sup>™</sup> Wall Mounted Umbrella

#### Clever shade for compact spaces.

The Shadowspec Retreat<sup>™</sup> is built from sleek, modern materials. We've handpicked the world's best to ensure longevity. Anodised Aluminium and 316 Stainless Steel work in harmony with our in-house design philosophy.