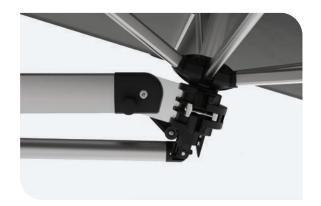

SHADOWLIFT™ Gas-assisted deployment for an easy lift.

SHADOWREACH™ Extend for maximum shade reach.

SHADOWROLL™ Integrated roller allows smooth deployment.

SHADOWTILT™ Protects from low-angled sun rays.

### **Follow the sun**

**ROTATES** Allows shade for the duration of the day.

**EXTENDS** Away from the wall.

Two tilt positions to protect when the sun is low.

The Shadowspec Retreat<sup>™</sup> is dynamic - view the video to see how it works bit.ly/retreat-intro

TILTS