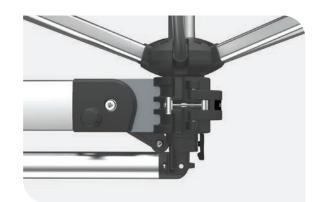

SHADOWLIFT™ Gas-assisted deployment for an easy lift.

SHADOWREACH™ Extend for maximum shade reach.

SHADOWROLL™ Integrated roller allows smooth deployment.

SHADOWTILT™ Protects from low-angled sun rays.

### **Follow the sun**

**ROTATES** Allows shade for the duration of the day.

**EXTENDS** Away from the wall.

Two tilt positions to protect when the sun is low.

The Shadowspec Retreat<sup>™</sup> is dynamic - view the video to see how it works bit.ly/retreat-intro

TILTS