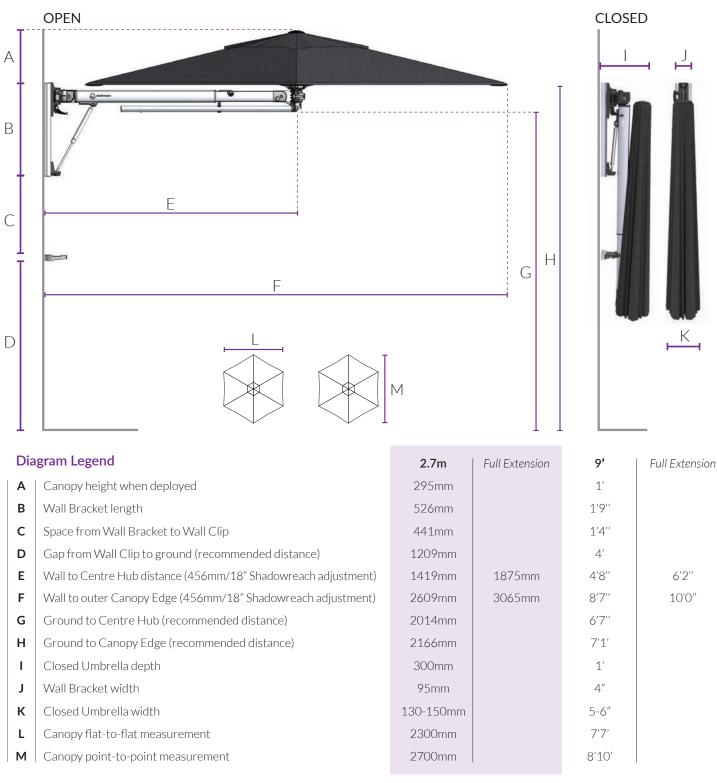

## **Shadowspec Retreat Dimensions**

#### Note: Fastenings are not supplied for the Wall Mount Bracket.

All sizings and conversions are +/- 2.5mm / 1/16" and are subject to change without notice. We recommend commerical installations use metric measurement for any umbrella spacing to ensure accuracy. The above dimensions make the assumption that you have installed your umbrella at the recommended installation height on your wall. If you have installed your Retreat lower or higher than recommended, you will need to add that difference to the above measurements.