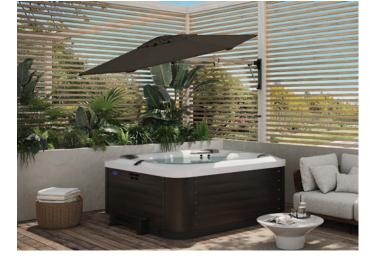

## SHADOWSPEC RETREAT<sup>™</sup> Wall Mounted Umbrella

#### Clever shade for compact spaces.

The Shadowspec Retreat<sup>™</sup> is built from sleek, modern materials. We've handpicked the world's best to ensure longevity. Anodised Aluminium and 316 Stainless Steel work in harmony with our in-house design philosophy.

SHADOWLIFT™ Gas-assisted deployment for an easy lift.

SHADOWREACH™ Extend for maximum shade reach.

SHADOWROLL™ Integrated roller allows smooth deployment.

SHADOWTILT™ Protects from low-angled sun rays.

### **Follow the sun**

**ROTATES** Allows shade for the duration of the day.

**EXTENDS** Away from the wall.

Two tilt positions to protect when the sun is low.

The Shadowspec Retreat<sup>™</sup> is dynamic - view the video to see how it works bit.ly/retreat-intro