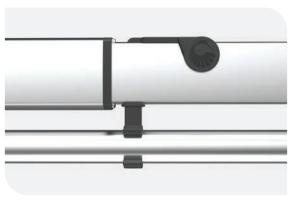

SHADOWLIFT™ Gas-assisted deployment for an easy lift.

SHADOWREACH™ Extend for maximum shade reach.

SHADOWROLL™ Integrated roller allows smooth deployment.

SHADOWTILT™ Protects from low-angled sun rays.