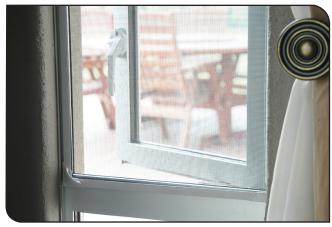

#### **Unwanted visitors?**

Keep those insects out.

Magnetic Insect Screens are flexible mesh screens which adhere to the inside of your window frame using our unique magnetic sealing system.

Our magnetic insect screens are the most efficient, technically advanced insect screens currently available on the market. Your home is a healthier, more comfortable place to live in when you can keep pests out, but let the fresh air in.

Our environmentally friendly screens are an extremely affordable option as they attach to your existing infrastructure. They are unobtrusive and sourced from the best quality materials and custom-made to exacting standards to form a complete seal around your window. Exclusive snap-back action makes opening and closing your windows a breeze.

#### **Features**

These screens can be fitted to timber, aluminium, steel or uPVC frames of your windows and doors.

- Complete seal by magnetics no gaps
- **Environmentally friendly**
- Simple to remove and replace
- Easy to remove for washing or cleaning
- Unobtrusive when installed
- Colour coordinated to match window joinery
- Custom made to exacting standards
- Unique magnet bonding process
- Fiberglass mesh with PVC coating for enhanced durability
- SNAP-BACK action for positive closure
- Unique anti-wind clipping system to stop blow outs
- Manufactured from high class materials