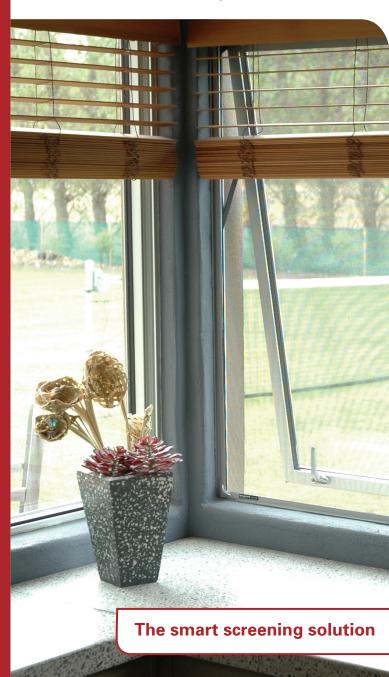

hey are unobtrusive and sourced from the best quality materials and custom-made to exacting standards to form a complete seal around your window. Exclusive snap-back action makes opening and closing your windows a breeze.

Screens are available in nine standard colours or can be colour coordinated to match your joinery and compliment any interior including domestic homes, restaurants, high rise buildings, hospitals, boats and caravans.

Installing Magnetic Insect Screens eliminates the need to use sprays for pest control keeping your home a clean, green and healthy place to live.

Our Screens come with a 12 month warranty on workmanship and materials. The insect screens are Design Patented in Australia, New Zealand and World wide.



# Magnetic Insect Screens



# Magnetic Insect Screens





Easy to remove for washing or cleaning.

## **Benefits**

- No insects can get passed the magnetic seal
- Eliminates the need to use ozone depleting fly sprays and CFC's
- No more hassles trying to remove rigid screens and breaking them
- Rigid screens are bulky and unsightly
- Rigid screens are normally only available in standard colours
- Very affordable and cost effective
- 12 month warranty
- Wide range of uses domestic homes, boats, restaurants, high rise apartments, caravans, hospitals, army camps, trucks and cars etc
- Manufactured from high class materials



Unobtrusive when installed.





Moulded corner design makes it easy for opening.

#### **Features**

These screens can be fitted to timber, aluminium, steel or uPVC frames of your windows and doors.

- Complete seal by ma