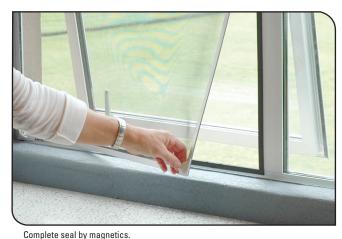

#### **Features**

These screens can be fitted to timber, aluminium, steel or uPVC frames of your windows and doors.

- Complete seal by magnetics no gaps
- **Environmentally friendly**
- Simple to remove and replace
- Easy to remove for washing or cleaning
- Unobtrusive when installed
- Colour coordinated to match window joinery
- Custom made to exacting standards
- Unique magnet bonding process
- Fiberglass mesh with PVC coating for enhanced durability
- SNAP-BACK action for positive closure
- Unique anti-wind clipping system to stop blow outs
- Manufactured from high class materials