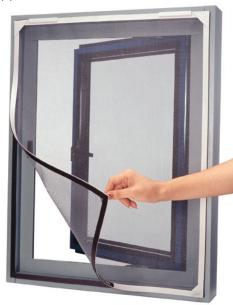

#### **Unwanted visitors?**

Keep those insects out.

Magnetic Insect Screens are flexible mesh screens which adhere to the inside of your window frame using our unique magnetic sealing system.

Our magnetic insect screens are the most efficient, technically advanced insect screens currently available on the market. Your home is a healthier, more comfortable place to live in when you can keep pests out, but let the fresh air in.

# Magnetic Insect Screens

Easy to remove for washing or cleaning.