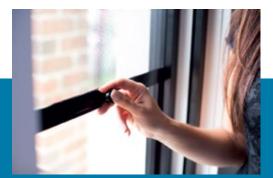

## **Features**

- No more looking at ugly fly screens 24/7
- Easily fitted to virtually all types of windows, old and new
- Suitable for most single doors, sliding doors, feature doors, roof windows, skylights, bain-marie and food displays
- Out of sight, out of mind
- Turn every sliding or double hung window into a servery
- No braking system or spring loaded roller
- Pulley operated system with strong, hard wearing Kevlar cable
- No chains or cords, making it neat, stylish and hazard free
- Available in a variety of frame colours
- Makes cleaning windows so much easier