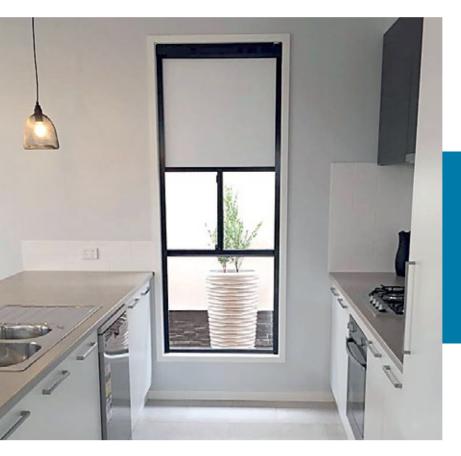

# **Retractable Fly Screen**

## **Features**

- No more looking at ugly fly screens 24/7
- Easily fitted to virtually all types of windows, old and new
- Suitable for most single doors, sliding doors, feature doors, roof windows, skylights, bain-marie and food displays
- Out of sight, out of mind
- Turn every sliding or double hung window into a servery
- No braking system or spring loaded roller
- Pulley operated system with strong, hard wearing Kevlar cable
- No chains or cords, making it neat, stylish and hazard free
- Available in a variety of frame colours
- Makes cleaning windows so much easier