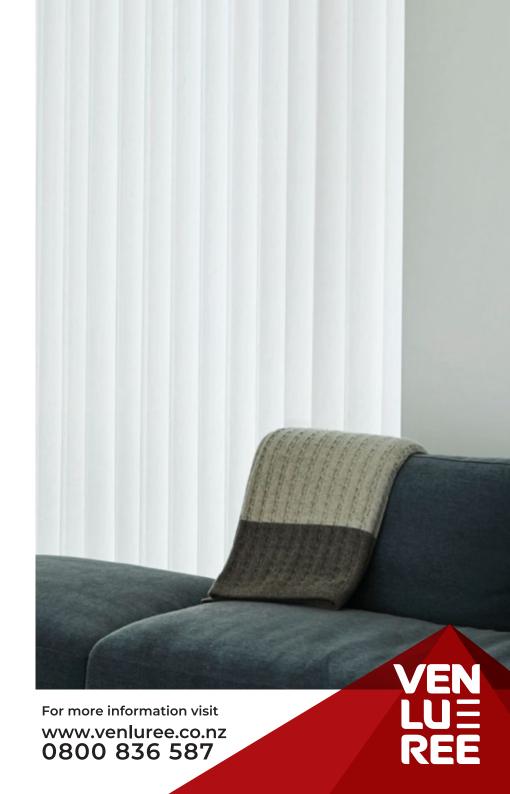

# Discover a better way of living.

Veri Shades® are the new revolutionary window furnishings range that combines the sophisticated elegance, softness and style of curtains with the versatility of blinds.

The unique patented design is made from a soft, yet durable fabric that hangs luxuriously like curtains, while the supple folds operate like blinds to provide privacy, superior light filtering and airflow control.

There are no weights or chains to worry about, so you can walk through Veri Shades freely – whether they're open or closed. Their versatility, functionality, durability, easy care low maintenance and chic classy styling make them perfect for any home or office environment. The two sided individual folds transition from translucent to opaque at the simple turn of a wand.