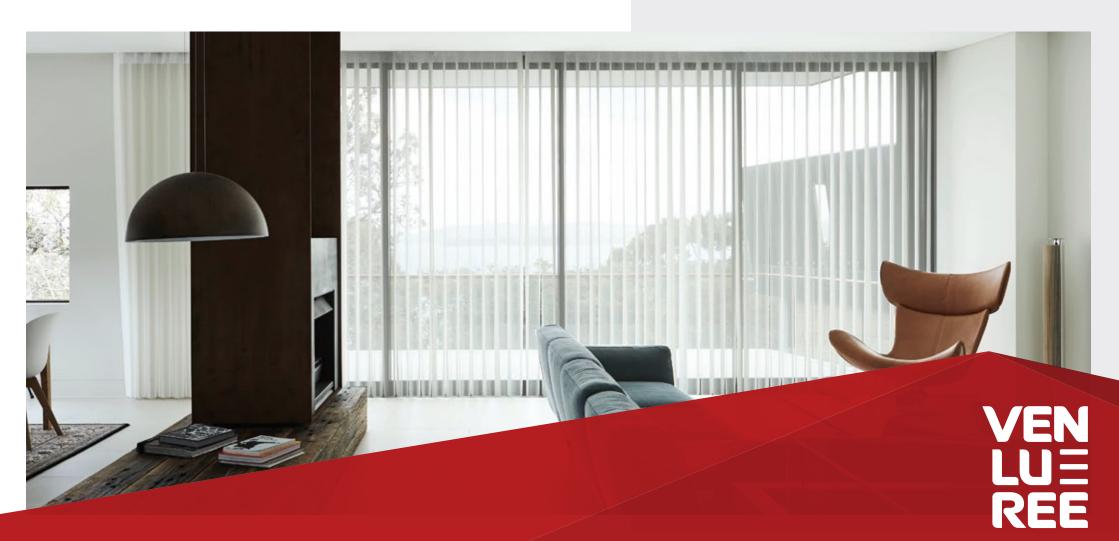

# Discover a better way of living.

Veri Shades® are the new revolutionary window furnishings range that combines the sophisticated elegance, softness and style of curtains with the versatility of blinds.

The unique patented design is made from a soft, yet durable fabric that hangs luxuriously like curtains, while the supple folds operate like blinds to provide privacy, superior light filtering and airflow control.

There are no weights or chains to worry about, so you can walk through Veri Shades freely – whether they're open or closed. Their versatility, functionality, durability, easy care low maintenance and chic classy styling make them perfect for any home or office environment. The two sided individual folds transition from translucent to opaque at the simple turn of a wand.