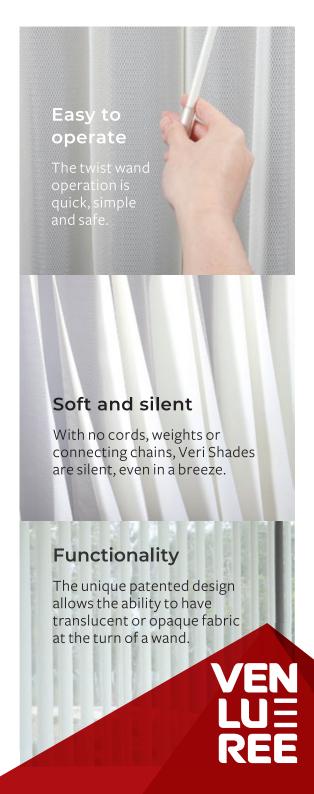

There are no weights or chains to worry about, so you can walk through Veri Shades freely – whether they're open or closed. Their versatility, functionality, durability, easy care low maintenance and chic classy styling make them perfect for any home or office environment. The two sided individual folds transition from translucent to opaque at the simple turn of a wand.

Veri Shades are child and pet safe and are available in a variety of high quality, stylish fabrics, colours and sizes to suit any space or décor.

Talk to your Venluree Veri Shades expert today and enjoy a better way of living, the Veri Shades way!