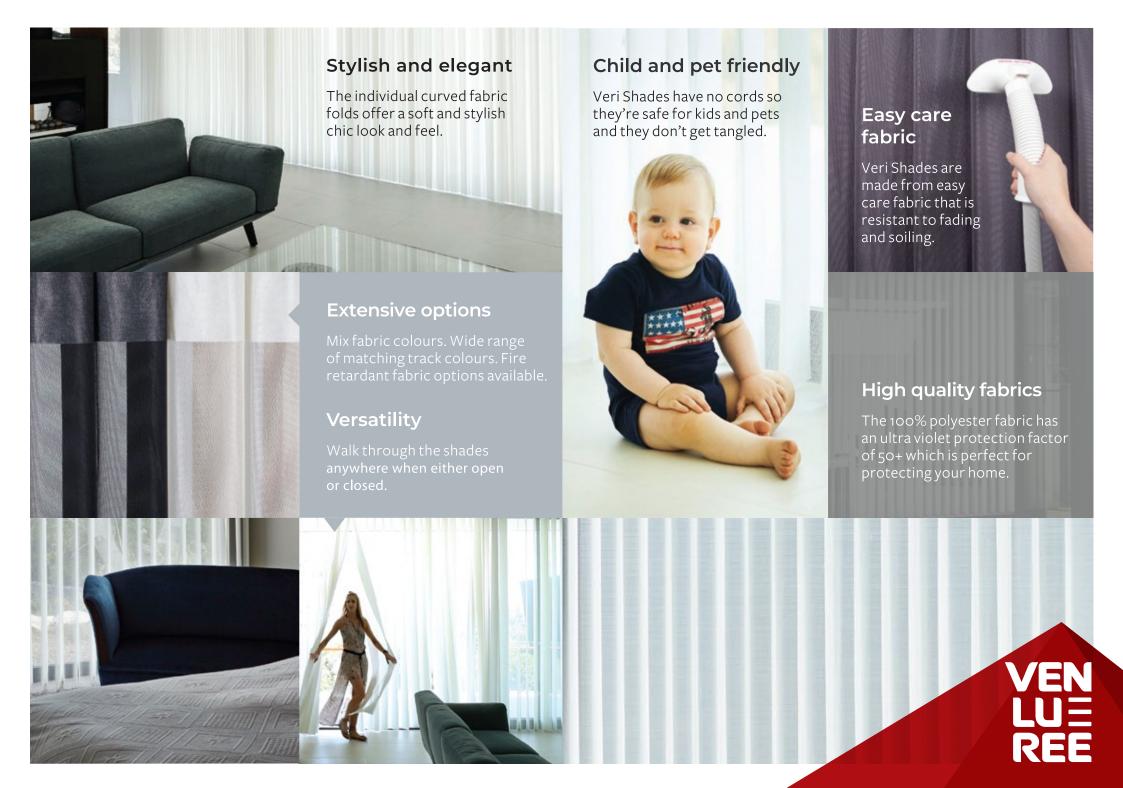

There are no weights or chains to worry about, so you can walk through Veri Shades freely – whether they're open or closed. Their versatility, functionality, durability, easy care low maintenance and chic classy styling make them perfect for any home or office environment. The two sided individual folds transition from translucent to opaque at the simple turn of a wand.

Veri Shades are child and pet safe and are available in a variety of high quality, stylish fabrics, colours and sizes to suit any space or décor.

Talk to your Venluree Veri Shades expert today and enjoy a better way of living, the Veri Shades way!