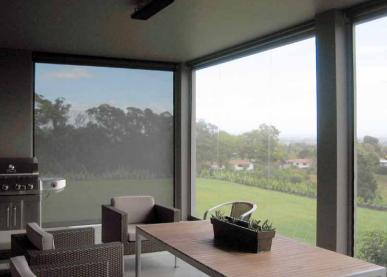

## C A F É B L I N D

The café style exterior blind is simple and easy to use and can be adapted to most applications. Operated by crank handle or automated, the system uses simple stainless steel clips to lock in place. Wind down, lock off and back tension to get a taut streamlined look. The café blind uses sturdy stainless steel mounting brackets, aluminium tube and bottom rail. Shadeview mesh can be sign written for business advertising whilst providing great views and shade, clear PVC can be selected for complete weather protection and visibility.