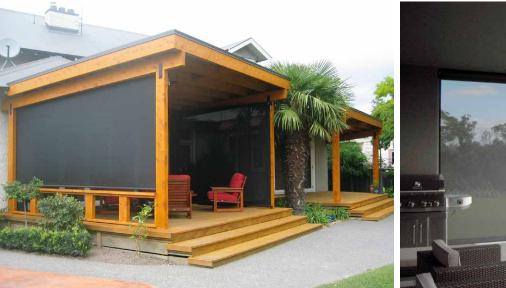

## C A F É B L I N D

The café style exterior blind is simple and easy to use and can be adapted to most applications. Operated by crank handle or automated, the system uses simple stainless steel clips to lock in place. Wind down, lock off and back tension to get a taut streamlined look. The café blind uses sturdy stainless steel mounting brackets, aluminium tube and bottom rail. Shadeview mesh can be sign written for business advertising whilst providing great views and shade, clear PVC can be selected for complete weather protection and visibility.