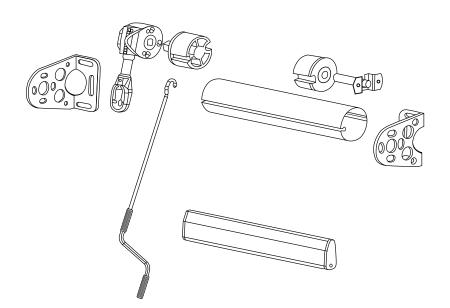

N D

The café style exterior blind is simple and easy to use and can be adapted to most applications. Operated by crank handle or automated, the system uses simple stainless steel clips to lock in place. Wind down, lock off and back tension to get a taut streamlined look. The café blind uses sturdy stainless steel mounting brackets, aluminium tube and bottom rail. Shadeview mesh can be sign written for business advertising whilst providing great views and shade, clear PVC can be selected for complete weather protection and visibility.

- Quick
- Practical
- Easy

## FEATURES

WIDTH X HEIGHT Minimum (mm): 500 x 500 Maximum (mm): 4500 x 4000

### FABRIC

Acrylic Canvas - Docril Shadeview Mesh Clear PVC

- Durable
- Simple Design
- Versatile

### OPERATION

Manual Crank Operation Automated